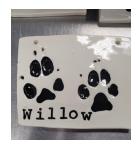

## Honour Your Pets Day Saturday, April 11, 12-4pm

Bring your pet to Play With Clay on April 11, to have a custom-made paw print embedded in clay. The staff at Play With Clay will then paint and glaze it for you, to be picked up at a later date.